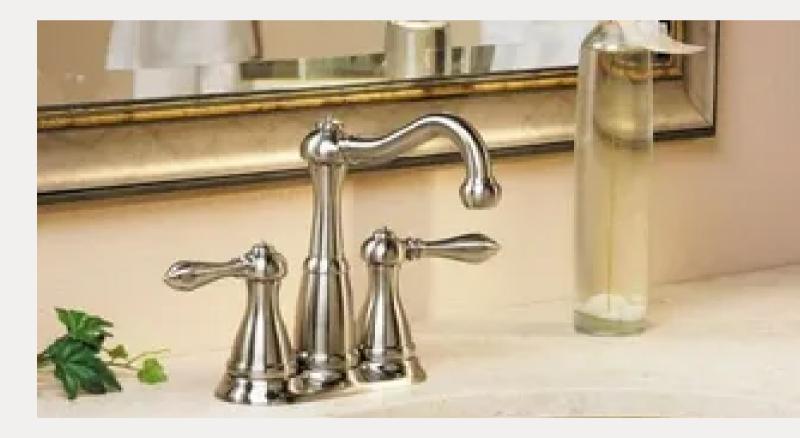

# NICKEL PLATED BATHROOM ACCESSORIES

www.fabbathinteriors.com

### TYPES OF NICKEL PLATED BATHROOM ACCESSORIES

- Towel racks, towel rings, robe hooks
- Soap dispensers, soap dishes, toothbrush holders
- Shower caddies and corner shelves
- Available in matte and polished finishes
- Suitable for modern and minimalist bathroom styles