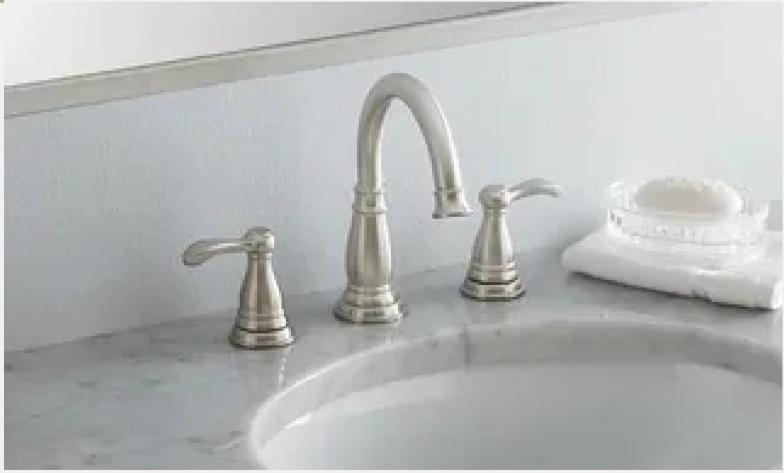

## ADVANTAGES OF NICKEL PLATED FINISHES

- Resistant to corrosion and wear
- Provides a smooth, glossy, and stylish finish
- Easy to clean and maintain
- Enhances the durability of the base material
- Ideal for wet and humid bathroom environments