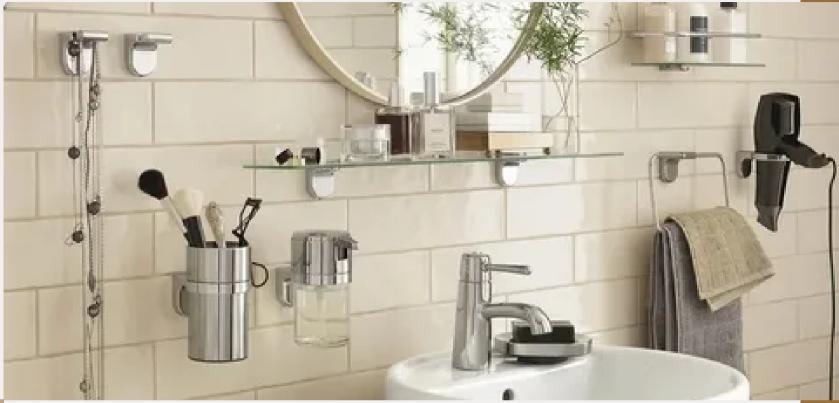

### TYPES OF NICKEL PLATED BATHROOM ACCESSORIES

- Towel racks, towel rings, robe hooks
- Soap dispensers, soap dishes, toothbrush holders
- Shower caddies and corner shelves
- Available in matte and polished finishes
- Suitable for modern and minimalist bathroom styles