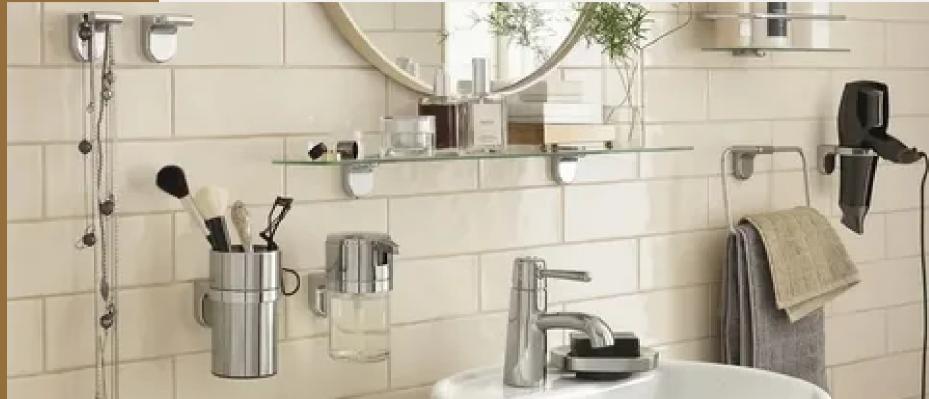

### TYPES OF NICKEL PLATED BATHROOM ACCESSORIES

- Towel racks, towel rings, robe hooks
- Soap dispensers, soap dishes, toothbrush holders
- Shower caddies and corner shelves
- Available in matte and polished finishes
- Suitable for modern and minimalist bathroom styles