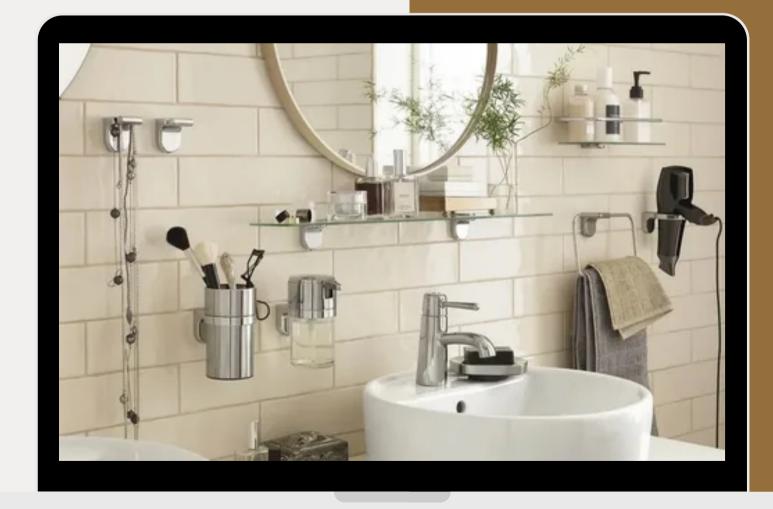

### TYPES OF NICKEL PLATED BATHROOM ACCESSORIES

- Towel racks, towel rings, robe hooks
- Soap dispensers, soap dishes, toothbrush holders
- Shower caddies and corner shelves
- Available in matte and polished finishes
- Suitable for modern and minimalist bathroom styles