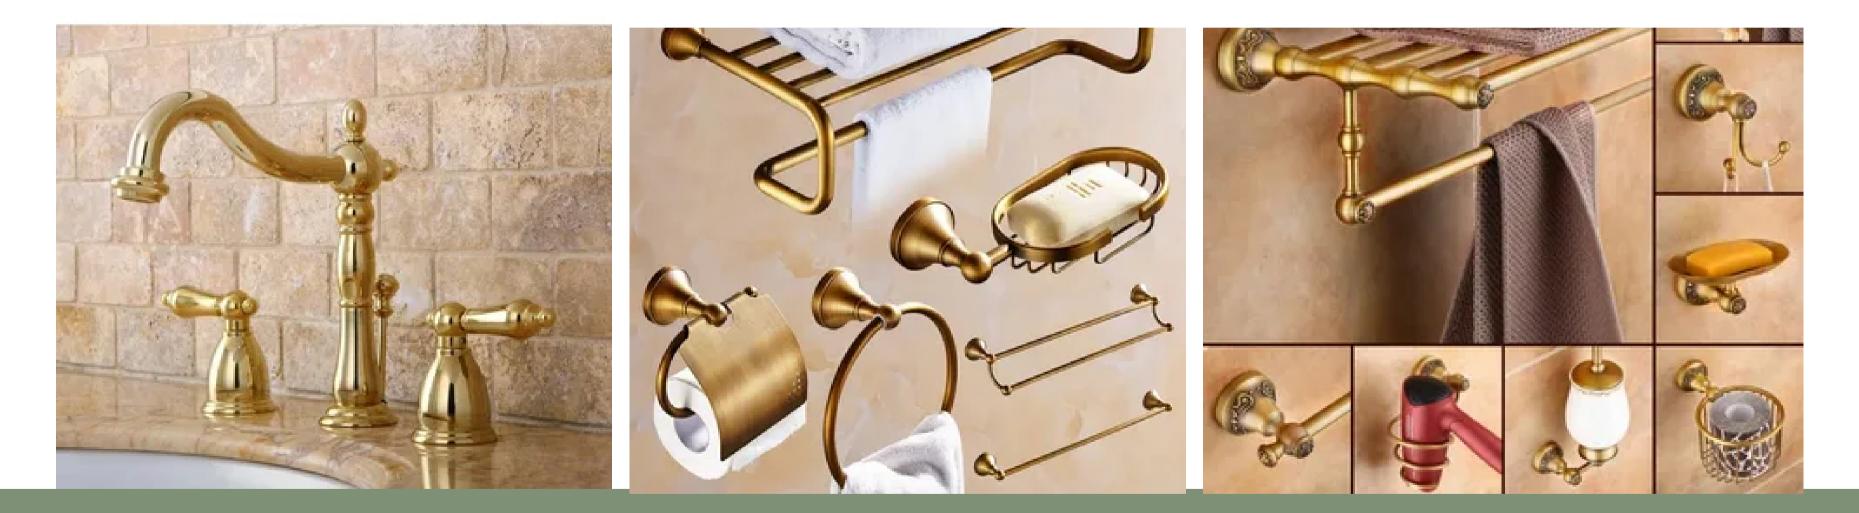

### TYPES OF BRASS BATHROOM FITTINGS AND ACCESSORIES

- Taps and faucets
- Showerheads and arms
- Towel bars, robe hooks, and soap holders
- Angle valves, flush valves, and wall mixers
- Available in various finishes (chrome, antique, brushed, etc.)