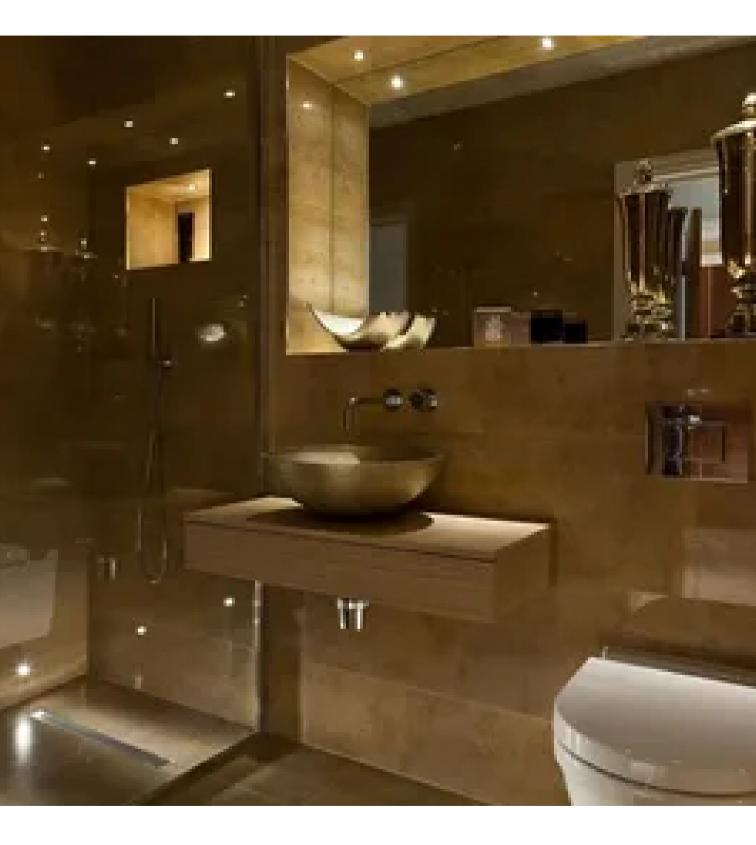

## BRASS BATHROOM FITTINGS AND ACCESSORIES

www.fabbathinteriors.com

### TYPES OF BRASS BATHROOM FITTINGS AND ACCESSORIES

- Taps and faucets
- Showerheads and arms
- Towel bars, robe hooks, and soap holders
- Angle valves, flush valves, and wall mixers
- Available in various finishes (chrome, antique, brushed, etc.)