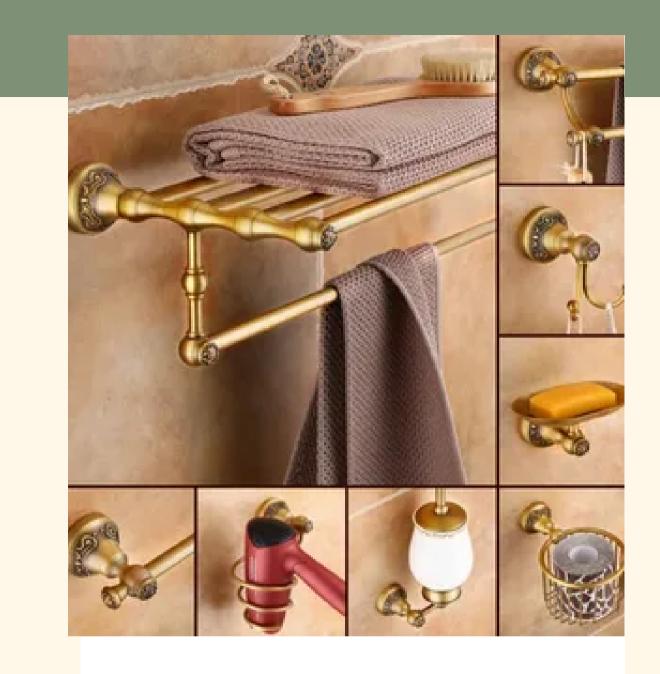

### TYPES OF BRASS BATHROOM FITTINGS AND ACCESSORIES

- Taps and faucets
- Showerheads and arms
- Towel bars, robe hooks, and soap holders
- Angle valves, flush valves, and wall mixers
- Available in various finishes (chrome, antique, brushed, etc.)